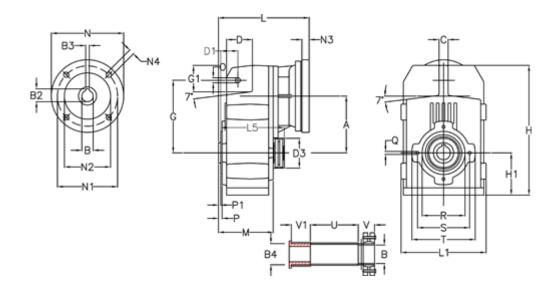

## **Measures**

| A = 150.50 | D1 = 54.0  | I5 = 180.0 | P1                                  | = 3.5    | V =  |
|------------|------------|------------|-------------------------------------|----------|------|
| B = 40     | d3 = 90    | M = 125.0  | Q                                   | = M10x17 | V1 = |
| B1 = 11    | G = 170    | N = 140    | R                                   | = 110    |      |
| B2 = 12.8  | G1 = 84.0  | N1 = 115   | S                                   | = 130    |      |
| B3 = 4     | H = 326.0  | N2 = 95    | Т                                   | = 150    |      |
| B4 = 40    | H1 = 102.0 | N4 = M8x19 | Tightening torque Nm adapter bushin | g = 6.0  |      |
| C = 20     | L = 225.5  | O = 13     | Tightening torque Nm shrink disc    | = 8.0    |      |
| D = 68.0   | L1 = 210   | P = 6.5    | U                                   | = 95.5   |      |